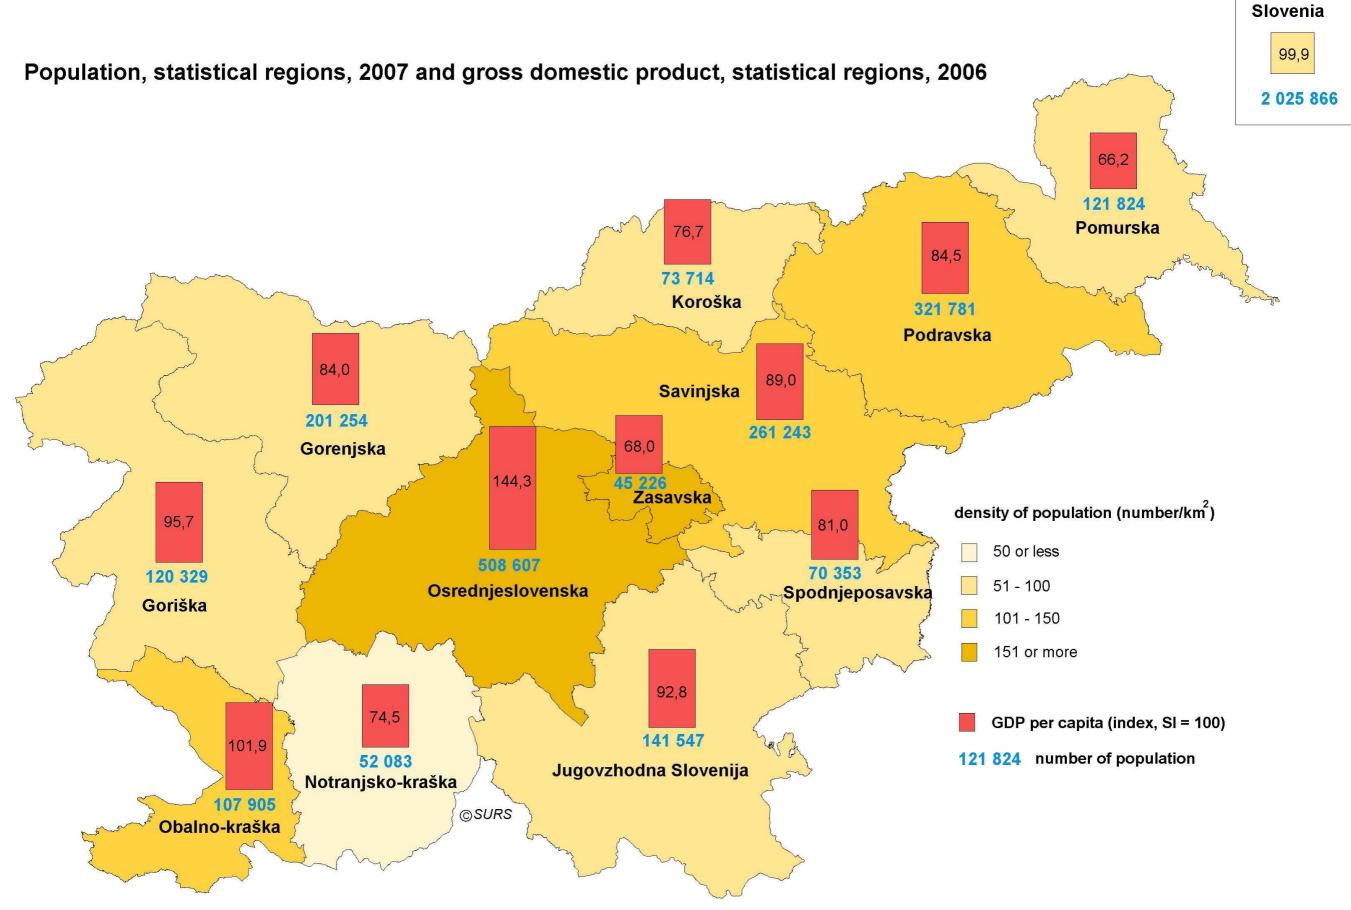

### Ljubljana's urban region Some statistical facts

- 2nd largest region
- 26 municipalities
- 36 % of Slovenian GDP
- 45 % of all companies in Slovenia had their headquarters within LUR
- 32,2 % of all economically active population
- Ljubljana is the central national employment pool (app. 100,000 daily commuters)

Sources: Statistical Office of the Republic of Slovenia and Surveying and Mapping Authority of the Republic of Slovenia

1) Because of rounding, the totals do not add up.

Sources: Statistical Office of the Republic of Slovenia, Surveying and Mapping Authority of the Republic of Slovenia